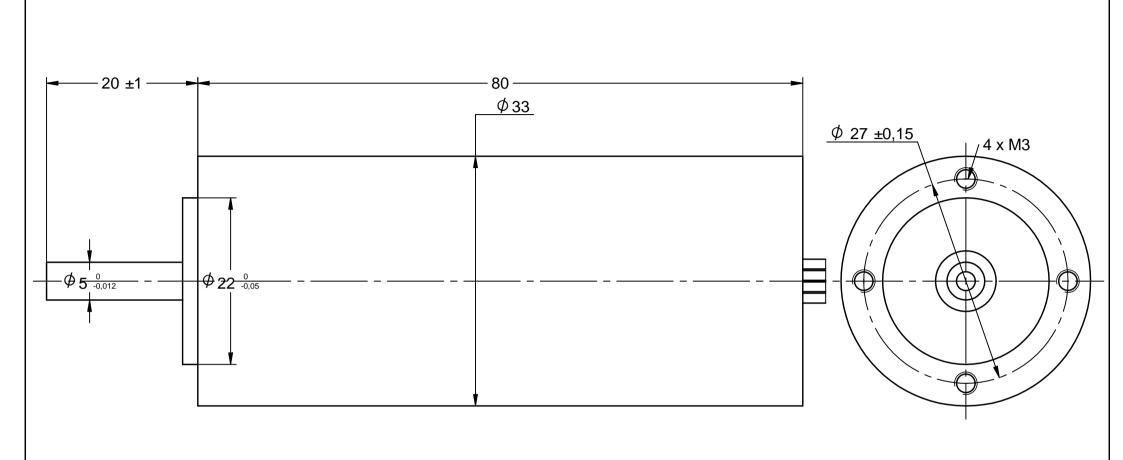

Label

BR3380

Date:

www.transmotec.com

| TRANSMOTEC www.transmotec.com | Article No.<br>BR3380 |            | Base model 2 Base Model |           |          |
|-------------------------------|-----------------------|------------|-------------------------|-----------|----------|
|                               | Scale 2:1             | Projection | Date 2018-11-15         | Rev. Date | Rev. No. |