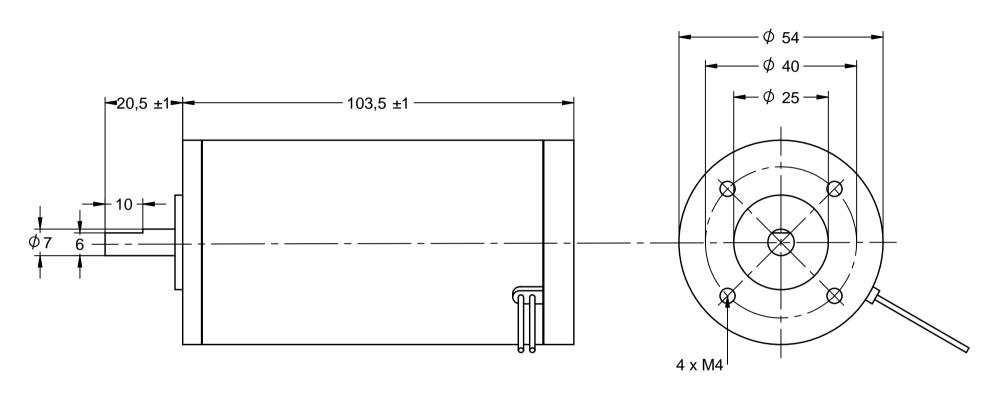

Label

D54103

Date:

www.transmotec.com

| TRANSMOTEC D34103            | Article No.<br>D54103 |                 | Base model 2 Base Model |          |  |
|------------------------------|-----------------------|-----------------|-------------------------|----------|--|
| Scale www.transmotec.com 1:1 | Projection            | Date 2018-11-15 | Rev. Date               | Rev. No. |  |

Copyright
This drawing contains confidential information and is the property of Transmotec Sweden AB, without whose permission it may not be copied, shown or handed to a third party or otherwise used and is to be returned promptly upon request to the design owner, who is responsible for the drawing.