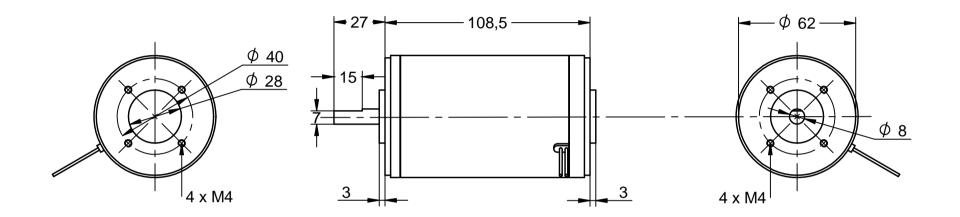

## Label

D64108

Date:

www.transmotec.com

| TRANSMOTEC www.transmotec.com | Article No.<br>D64108 |            | Base model 2 Base Model |           |          |
|-------------------------------|-----------------------|------------|-------------------------|-----------|----------|
|                               | Scale<br>1:2          | Projection | Date 2018-11-15         | Rev. Date | Rev. No. |

Copyright

This drawing contains confidential information and is the property of Transmotec Sweden AB, without whose permission it may not be copied, shown or handed to a third party or otherwise used and is to be returned promptly upon request to the design owner, who is responsible for the drawing.