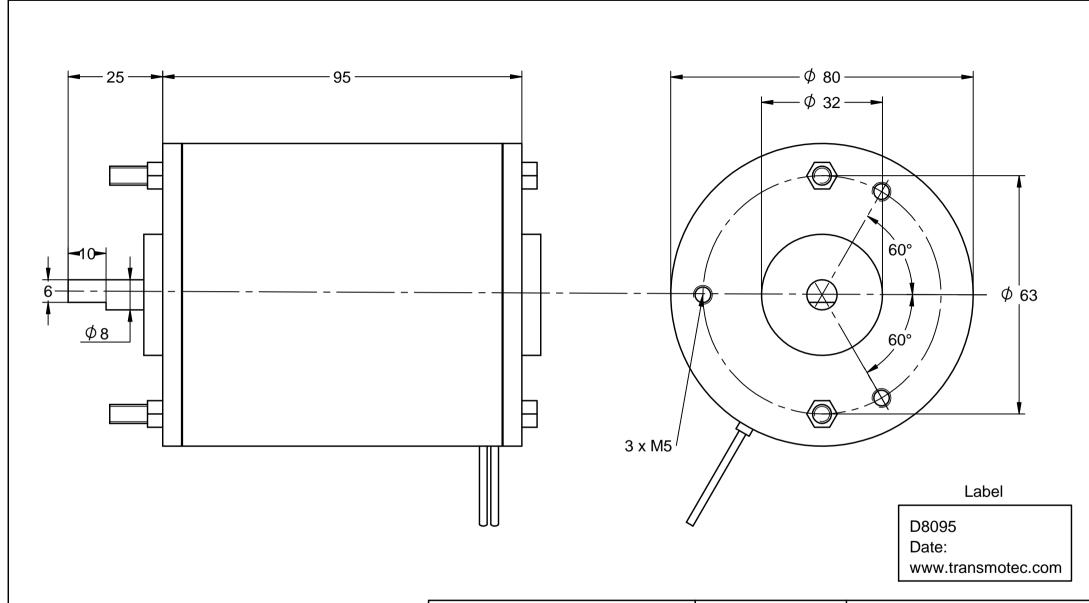

| TRANSMOTEC www.transmotec.com | Article No.<br>D8095 |            | Base model 2 Base Model |           |          |
|-------------------------------|----------------------|------------|-------------------------|-----------|----------|
|                               | Scale<br>1:1         | Projection | Date 2018-11-15         | Rev. Date | Rev. No. |