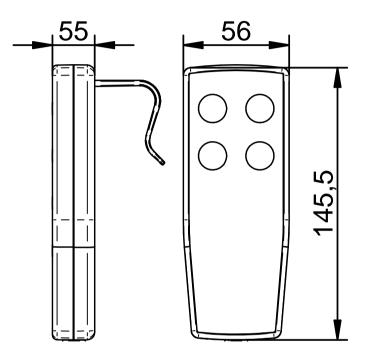

Label

1 Article No. Date: YY.MM.DD www.transmotec.com

|                    |              |                 |  |              | Base model<br>2 Base Model |                         |                                 |
|--------------------|--------------|-----------------|--|--------------|----------------------------|-------------------------|---------------------------------|
| www.transmotec.com | Scale<br>1:2 | Projection<br>↔ |  | Date<br>2021 |                            | Rev. Date<br>4 Rev.Date | <sup>Rev. No.</sup><br>5 Rev.No |
| Copyright          |              |                 |  |              |                            |                         |                                 |

This drawing contains confidential information and is the property of Transmotec Sweden A