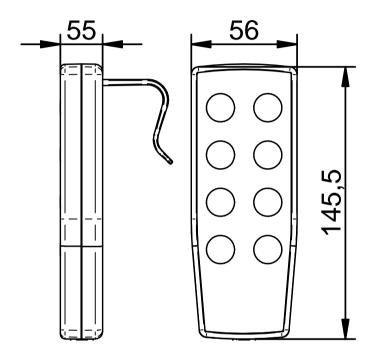

Label

1 Article No. Date: YY.MM.DD www.transmotec.com

| TRANSMOTEC         |  | Article No.<br>HDL-DDLA-24-4 |  |              |  | Base model<br>2 Base Model |                      |  |
|--------------------|--|------------------------------|--|--------------|--|----------------------------|----------------------|--|
| www.transmotec.com |  | $\neg \phi$                  |  | Date<br>2021 |  | Rev. Date<br>4 Rev.Date    | Rev. No.<br>5 Rev.No |  |
| Sc                 |  |                              |  |              |  |                            |                      |  |

This drawing contains confidential information and is the property of Transmotec Sweden AB, without whose permission it may not be copied, shown or handed to a third party or otherwise used and is to be return