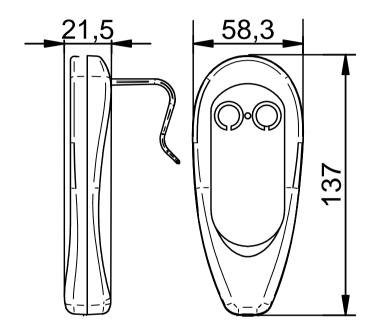

Label

1 Article No. Date: YY.MM.DD www.transmotec.com

|                                                                      |               |                 |                    |              | Base model<br>2 Base Model |                         |                                 |
|----------------------------------------------------------------------|---------------|-----------------|--------------------|--------------|----------------------------|-------------------------|---------------------------------|
| www.transmotec.com                                                   | Scale<br>1:2  | Projection<br>↔ |                    | Date<br>2021 | -10-08                     | Rev. Date<br>4 Rev.Date | <sup>Rev. No.</sup><br>5 Rev.No |
| Copyright<br>This drawing contains confident