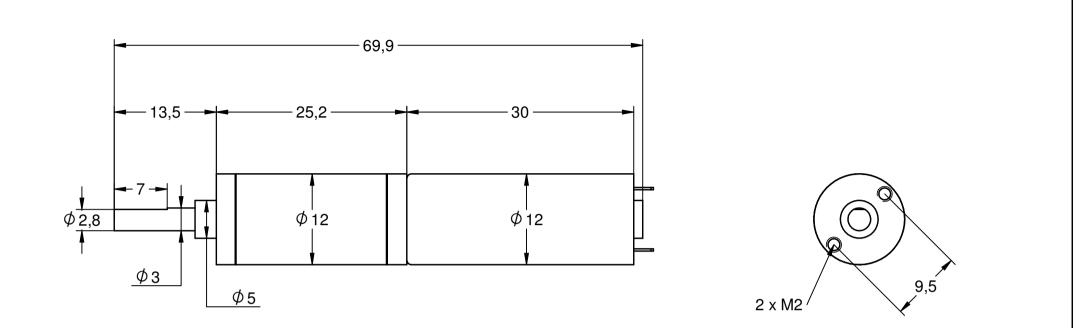

## Label

PD1230-256-F Date: YY.MM.DD www.transmotec.com

|  | Article No.<br>PD1230-256-F |            | Base model<br>2 Base Model |           |          |
|--|-----------------------------|------------|----------------------------|-----------|----------|
|  | Scale<br>2:1                | Projection | Date<br>2019-06-11         | Rev. Date | Rev. No. |
|  |                             |            | 2010 00 11                 |           |          |

**Copyright** This drawing contains confidential information and is the property of Transmotec Sweden AB, without whose permission it may not be copied, shown or handed to a third party or otherwise used and is to be returned promptly upon request to the design owner, who is responsible for the drawing.